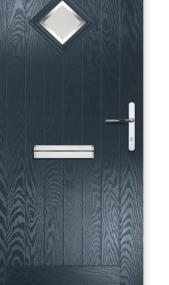

## Bespoke External Door Colour Options:

Anthracite Grey with Kensington Glass

Murano glass designs are available in red/yellow, green, blue, purple and black to suit your chosen door colour. All non triple glazed units come with a choice of backing glass.