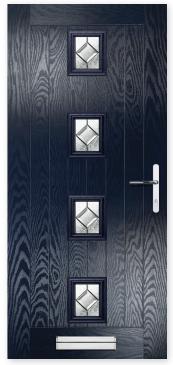

Super Nova Door White with Obscure Glass

Corvus Door Blue with Simplicity Glass

Mars Door Anthracite Grey with Obscure Glass