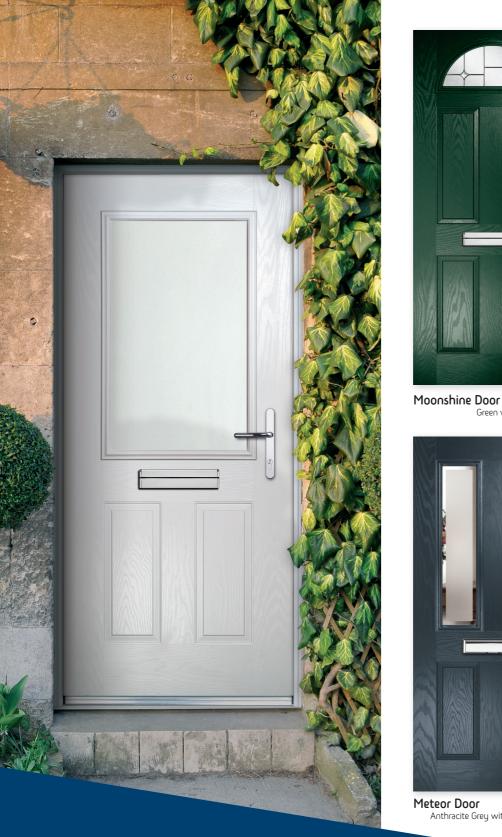

## Bespoke External Door Colour Options:

Anthracite Grey with Kensington Glass

Murano glass designs are available in red/yellow, green, blue, purple and black to suit your chosen door colour. All non triple glazed units come with a choice of backing glass.

Green with Zinc Star Glass

Galaxy Door Red with Classic Glass

Meteor Door

Black with Black Murano Glass

Callisto Door White with Kensington Glass

Pluto Door Anthracite Grey with Kensington Glass

Red with Red Murano Glass