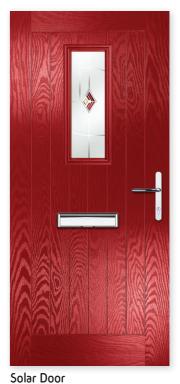

Green with Zinc Star Glass

Galaxy Door Red with Classic Glass

Meteor Door

Black with Black Murano Glass

Callisto Door White with Kensington Glass

Pluto Door Anthracite Grey with Kensington Glass

Red with Red Murano Glass