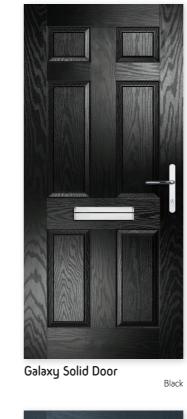

Green with Zinc Star Glass

Galaxy Door Red with Classic Glass

Meteor Door

Black with Black Murano Glass

Callisto Door White with Kensington Glass

Pluto Door Anthracite Grey with Kensington Glass

Red with Red Murano Glass