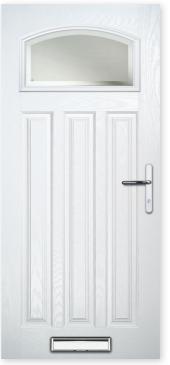

Super Nova Door White with Obscure Glass

Corvus Door Blue with Simplicity Glass

Mars Door Anthracite Grey with Obscure Glass