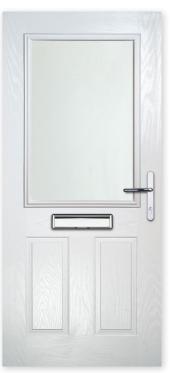

ey Windows Unit 11 Folly Farm, Kingsclere Road Basingstoke, Hampshire RG26 SGJ

t: 01256 889 766 e: sales@oakleywindows.co.uk w: www.oakleywindows.co.uk OAJKILEY WINN WINDOWS, DOORS & CONSERVATORIES



The Universal Collection of Composite Doors



## Standard External Door Colour Options:



## Bespoke External Door Colour Options:



Anthracite Grey with Kensington Glass

Murano glass designs are available in red/yellow, green, blue, purple and black to suit your chosen door colour. All non triple glazed units come with a choice of backing glass.



Green with Zinc Star Glass

Galaxy Door Red with Classic Glass

Meteor Door

Black with Black Murano Glass





Callisto Door White with Kensington Glass







Pluto Door Anthracite Grey with Kensington Glass





Red with Red Murano Glass



Super Nova Door White with Obscure Glass



Corvus Door Blue with Simplicity Glass



Mars Door Anthracite Grey with Obscure Glass

## The Oakley Collection