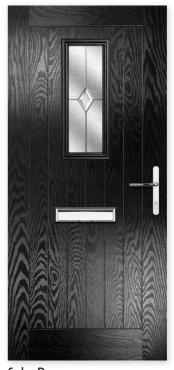

Green with Zinc Star Glass

Galaxy Door Red with Classic Glass

Meteor Door

Black with Black Murano Glass

Callisto Door White with Kensington Glass

Pluto Door Anthracite Grey with Kensington Glass

Red with Red Murano Glass