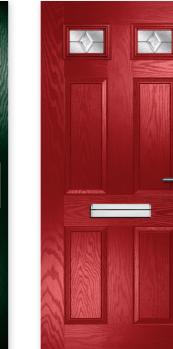

Green with Zinc Star Glass

Galaxy Door Red with Classic Glass

Meteor Door

Black with Black Murano Glass

Callisto Door White with Kensington Glass

Pluto Door Anthracite Grey with Kensington Glass

Red with Red Murano Glass